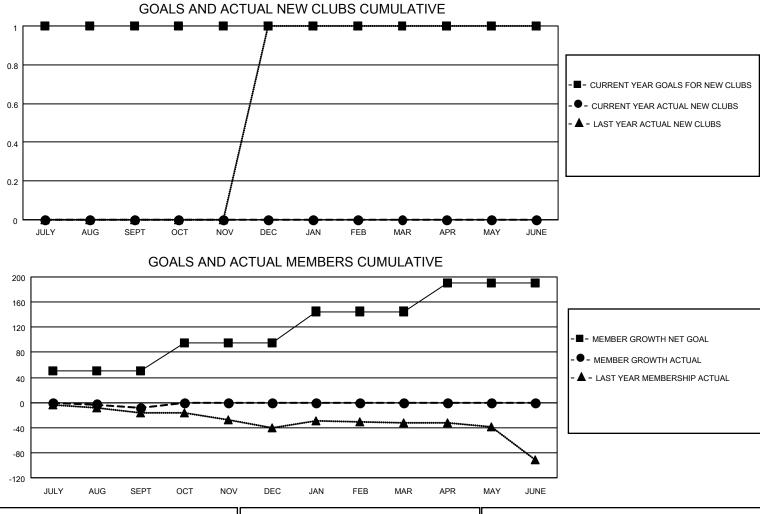

## LOCATION ENGLAND

District 105CE

Results as of: 9/30/2020

| Clubs                 |               |           |               | Members               |                          |                         |                                                    |
|-----------------------|---------------|-----------|---------------|-----------------------|--------------------------|-------------------------|----------------------------------------------------|
| RESULTS FOR 2020-2021 |               |           |               | RESULTS FOR 2020-2021 |                          |                         |                                                    |
| QUARTER               | NEW CLUB GOAL | NEW CLUBS | DROPPED CLUBS | QUARTER               | EMBER GROWTH NET<br>GOAL | MEMBER GROWTH<br>ACTUAL | DROPPED<br>MEMBERS ACTUAL<br>(including transfers) |
| JULY/AUG/SEPT         | 1             | 0         | 0             | JULY/AUG/SEPT         | 50                       | 23                      | 31                                                 |
| OCT/NOV/DEC           | 0             | 0         | 0             | OCT/NOV/DEC           | 45                       | 0                       | 0                                                  |
| JAN/FEB/MAR           | 0             | 0         | 0             | JAN/FEB/MAR           | 50                       | 0                       | 0                                                  |
| APR/MAY/JUNE          | 0             | 0         | 0             | APR/MAY/JUNE          | 45                       | 0                       | 0                                                  |
|                       |               |           |               |                       |                          |                         |                                                    |